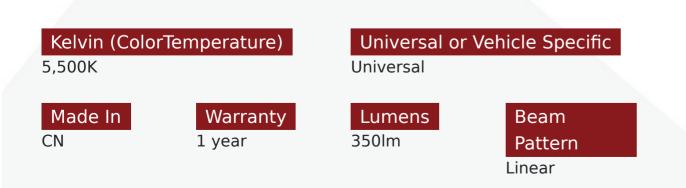

# SKU # 1007532

Part # 1007532 <u>Description</u> 3-Mode Rechargeable LED 350-Lumen Mechanics Pencil Flashlight with 4x Zoom Projector Lens Race Sport Lighting

### Product Information

NEW - Race Sport 1007532 3-Mode Rechargeable LED 350 Lumen Pencil Flashlight with 4x Zoom Projector Lens Start up Instruction - Unscrew the back of the flashlight and remove white circle paper marked "REMOVE" and then screw in the back completely. Then connect the USB charger and fully charge the flashlight before use.