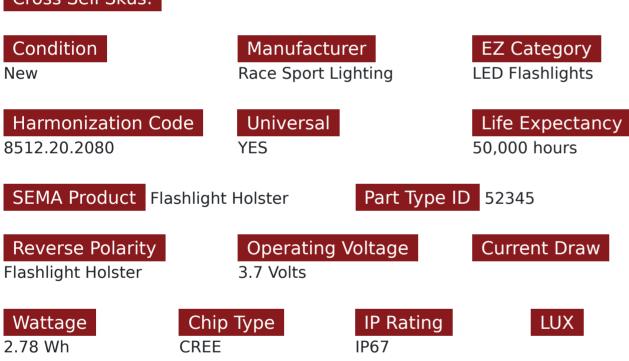

# SKU # 1007532

Part # 1007532 <u>Description</u> 3-Mode Rechargeable LED 350-Lumen Mechanics Pencil Flashlight with 4x Zoom Projector Lens Race Sport Lighting

### Product Information

NEW - Race Sport 1007532 3-Mode Rechargeable LED 350 Lumen Pencil Flashlight with 4x Zoom Projector Lens Start up Instruction - Unscrew the back of the flashlight and remove white circle paper marked "REMOVE" and then screw in the back completely. Then connect the USB charger and fully charge the flashlight before use.