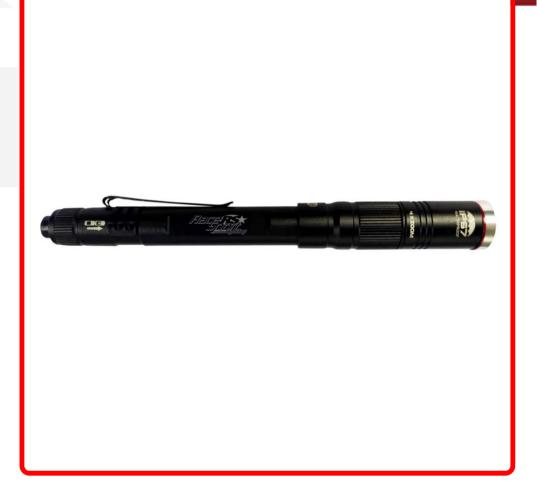

# SKU # 1007532

Part # 1007532 <u>Description</u> 3-Mode Rechargeable LED 350-Lumen Mechanics Pencil Flashlight with 4x Zoom Projector Lens Race Sport Lighting

### Product Information

NEW - Race Sport 1007532 3-Mode Rechargeable LED 350 Lumen Pencil Flashlight with 4x Zoom Projector Lens Start up Instruction - Unscrew the back of the flashlight and remove white circle paper marked "REMOVE" and then screw in the back completely. Then connect the USB charger and fully charge the flashlight before use.